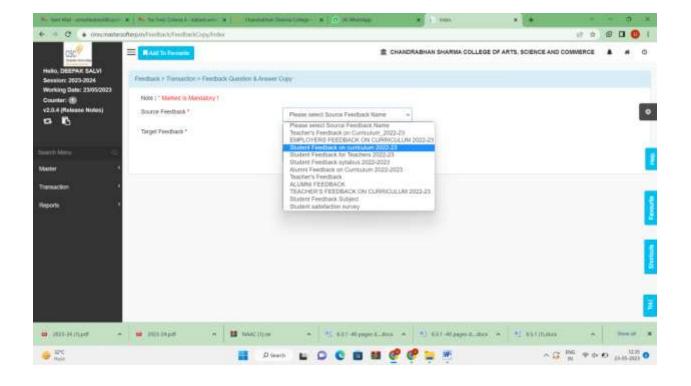

#### **6.2.3 - Implementation of e-governance in areas of operation Administration Finance and Accounts Student Admission and Support Examination**

| S       | CREEN SHOOT OF USERINTERFACE OF EACH M | ODULE   |
|---------|----------------------------------------|---------|
| Sr. No. | Name of the Module                     | Page No |
| 1       | STUDENTS ADMISSION & SUPPORT           | 2-34    |
| 2       | FINANCE & ACCOUNTS                     | 35-43   |
| 3       | EXAMINATION                            | 44- 60  |
| 4       | ADMINISTRATION                         | 61- 85  |