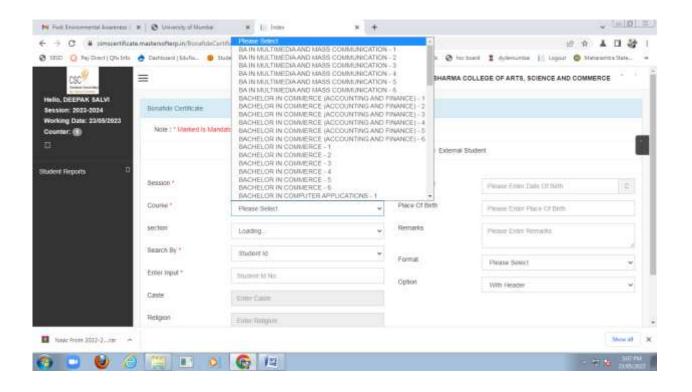

#### **6.2.3 - Implementation of e-governance in areas of operation Administration Finance and Accounts Student Admission and Support Examination**

| S       | CREEN SHOOT OF USERINTERFACE OF EACH M | ODULE   |
|---------|----------------------------------------|---------|
| Sr. No. | Name of the Module                     | Page No |
| 1       | STUDENTS ADMISSION & SUPPORT           | 2-34    |
| 2       | FINANCE & ACCOUNTS                     | 35-43   |
| 3       | EXAMINATION                            | 44- 60  |
| 4       | ADMINISTRATION                         | 61- 85  |