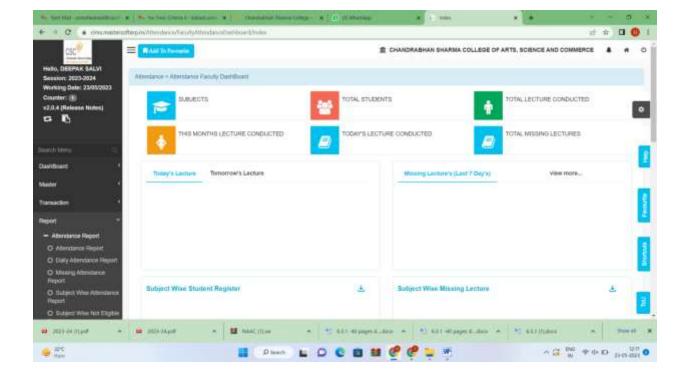

#### **6.2.3 - Implementation of e-governance in areas of operation Administration Finance and Accounts Student Admission and Support Examination**

| S       | CREEN SHOOT OF USERINTERFACE OF EACH M | ODULE   |
|---------|----------------------------------------|---------|
| Sr. No. | Name of the Module                     | Page No |
| 1       | STUDENTS ADMISSION & SUPPORT           | 2-34    |
| 2       | FINANCE & ACCOUNTS                     | 35-43   |
| 3       | EXAMINATION                            | 44- 60  |
| 4       | ADMINISTRATION                         | 61- 85  |